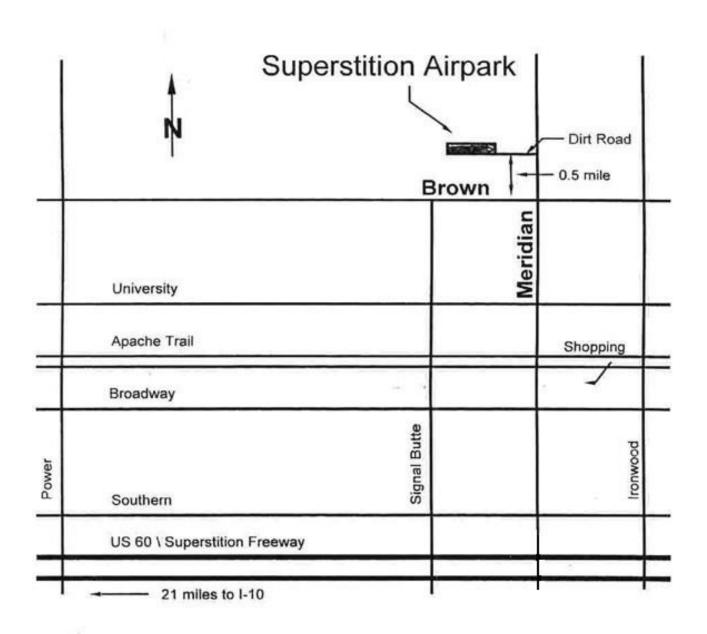

## MAP TO SUPERSTITION AIRPARK

The Arizona Modeler Aviator's flying site, *Superstition Airpark,* is in Usery Park near Apache Junction, AZ. If coming from the west, follow Route 60 to the Meridian Rd. exit. Go north 1/2 mile past the Rodeo grounds to Levee Dr. Turn left to enter the club field. If coming from the east get off at the Ironwood Rd. exit and go to Southern Ave. Turn left and go west to Meridian Rd. and then north 1/2 mile past the Rodeo grounds to Levee Dr. Turn left and go west to Meridian Rd. and then north 1/2 mile past the Rodeo grounds to Levee Dr. Turn left to enter the club field.